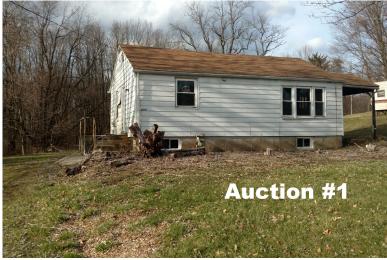

#### AUCTION #1 – 2847 TURKEYFOOT LAKE RD.,

**UNIONTOWN, OH 44685:** Ranch home features 2 bedrooms, 1 full bath, kitchen, and living room. Hardwood flooring throughout much of the home. Updated vinyl windows. Full basement. 3.76 acres of land w/ 227' of frontage. Well and septic. Parcel #2802568. Half year taxes are \$660.81.